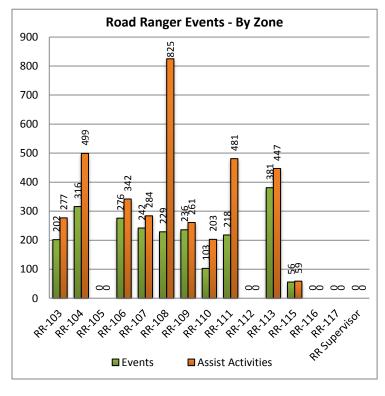

| 20. Road Ranger Events - By Zone: |             |            |  |
|-----------------------------------|-------------|------------|--|
| Road Ranger                       | Road Ranger | Assist     |  |
| Zones                             | Events      | Activities |  |
| RR-103                            | 202         | 277        |  |
| RR-104                            | 316         | 499        |  |
| RR-105                            | 0           | 0          |  |
| RR-106                            | 276         | 342        |  |
| RR-107                            | 242         | 284        |  |
| RR-108                            | 229         | 825        |  |
| RR-109                            | 236         | 261        |  |
| RR-110                            | 103         | 203        |  |
| RR-111                            | 218         | 481        |  |
| RR-112                            | 0           | 0          |  |
| RR-113                            | 381         | 447        |  |
| RR-115                            | 56          | 59         |  |
| RR-116                            | 0           | 0          |  |
| RR-117                            | 0           | 0          |  |
| RR Supervisor                     | 0           | 0          |  |
| Totals                            | 2259        | 3678       |  |