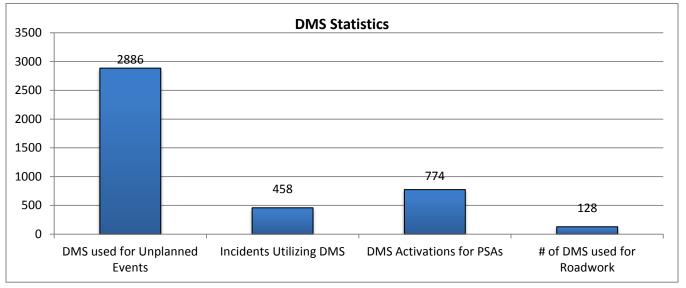

| 12. Event DMS Statistics: |                     |                       |                     |
|---------------------------|---------------------|-----------------------|---------------------|
| Number of DMS Used for    | Number of Incidents | Average Number of DMS | Average DMS Message |
| Unplanned Events*:        | Utilizing DMS       | per Incident          | Duration            |
| 2886                      | 458                 | 6                     | 2:27                |

| 13. PSA - DMS Activations:            |
|---------------------------------------|
| Number of Public Service Announcement |
| DMS Activations                       |
| 774                                   |

<sup>\*</sup> The DMS used for "Unplanned Events" includes crashes, congestion, visibility, silver alerts, etc.

| 14. Road Work - DMS Statistics: |           |         |                   |
|---------------------------------|-----------|---------|-------------------|
| Scheduled                       | Emer      | gency   | Total # Road Work |
| Road Work                       | Road Work |         | Patterns          |
| 39                              | 0         |         | 39                |
| # DMS Used for Road Work        |           | Average | # of DMS/Pattern  |
| 128                             |           |         | 3                 |