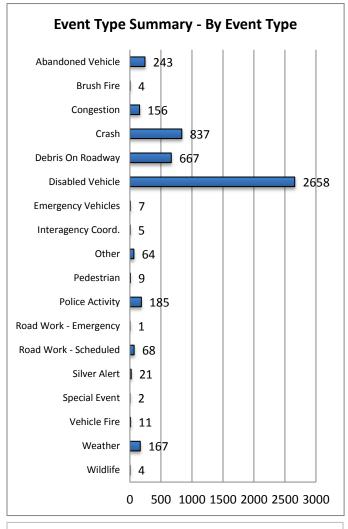

Note: Event Detection Source Categories listed as zero are not included in the above chart.

| 17. Event Type Summary |             |                       |                              |
|------------------------|-------------|-----------------------|------------------------------|
| Event Types            | # of Events | Average On Scene Time | Average<br>Event<br>Duration |
| Abandoned Vehicle      | 243         | 1:51                  | 9:19                         |
| Amber Alert            | 0           | 0:00                  | 0:00                         |
| Bridge Work            | 0           | 0:00                  | 0:00                         |
| Brush Fire             | 4           | 0:09                  | 1:25                         |
| Congestion             | 156         | 0:00                  | 1:03                         |
| Crash                  | 837         | 0:50                  | 1:13                         |
| Debris On Roadway      | 667         | 0:11                  | 0:19                         |
| Disabled Vehicle       | 2658        | 0:21                  | 1:07                         |
| Emergency Vehicles     | 7           | 0:30                  | 1:00                         |
| Evacuation             | 0           | 0:00                  | 0:00                         |
| Flooding               | 0           | 0:00                  | 0:00                         |
| Interagency Coord.     | 5           | 0:00                  | 0:22                         |
| LEO Alert              | 0           | 0:00                  | 0:00                         |
| Other                  | 64          | 0:01                  | 0:16                         |
| Pedestrian             | 9           | 0:01                  | 0:16                         |
| Police Activity        | 185         | 0:17                  | 0:26                         |
| PSA                    | 0           | 0:00                  | 0:00                         |
| Road Work - Emergency  | 1           | 0:00                  | 0:35                         |
| Road Work - Scheduled  | 68          | 0:19                  | 5:38                         |
| Silver Alert           | 21          | 0:00                  | 3:36                         |
| Special Event          | 2           | 0:00                  | 4:25                         |
| Vehicle Fire           | 11          | 0:50                  | 0:59                         |
| Visibility             | 0           | 0:00                  | 0:00                         |
| Weather                | 167         | 0:02                  | 2:34                         |
| Wildlife               | 4           | 0:16                  | 0:40                         |
| Total Events           | 5109        | 0:26                  | 1:57                         |

Note: Event Type Categories listed as zero are not included in these charts.