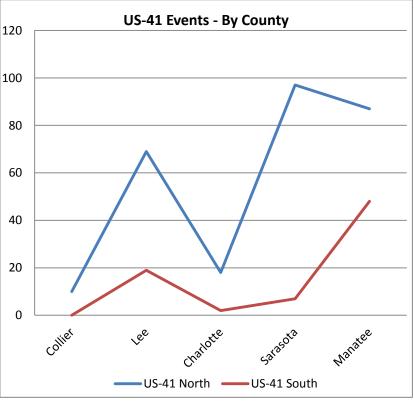

| US-41 Northbound |    |  |
|------------------|----|--|
| Collier          | 10 |  |
| Lee              | 69 |  |
| Charlotte        | 18 |  |
| Sarasota         | 97 |  |
| Manatee 87       |    |  |
| North Total 281  |    |  |

| US-41 Southbound |    |  |
|------------------|----|--|
| Collier          | 0  |  |
| Lee              | 19 |  |
| Charlotte        | 2  |  |
| Sarasota         | 7  |  |
| Manatee          | 48 |  |
| South Total      | 76 |  |