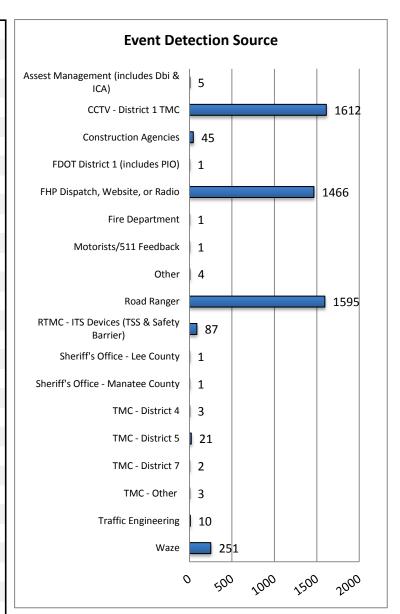

| 16. Event Detection Source:               |      |        |
|-------------------------------------------|------|--------|
| Assest Management (includes Dbi & ICA)    | 5    | 0.1%   |
| CCTV - District 1 TMC                     | 1612 | 31.6%  |
| CCTV - Other                              | 0    | 0.0%   |
| Construction Agencies                     | 45   | 0.9%   |
| County and Local Law Enforcement          | 0    | 0.0%   |
| Emergency Operations Centers              | 0    | 0.0%   |
| Emergency Responders                      | 0    | 0.0%   |
| FDOT District 1 ITS Managers              | 0    | 0.0%   |
| FDOT District 1 (includes PIO)            | 1    | 0.0%   |
| FDOT Maintenance                          | 0    | 0.0%   |
| FHP Dispatch, Website, or Radio           | 1466 | 28.7%  |
| FHP Incident Alerts                       | 0    | 0.0%   |
| Fire Department                           | 1    | 0.0%   |
| HazMat/DEP                                | 0    | 0.0%   |
| мссо                                      | 0    | 0.0%   |
| Media                                     | 0    | 0.0%   |
| Motorists/511 Feedback                    | 1    | 0.0%   |
| Other                                     | 4    | 0.1%   |
| Other Airport                             | 0    | 0.0%   |
| Other Field Personnel                     | 0    | 0.0%   |
| Road Ranger                               | 1595 | 31.2%  |
| RTMC - ITS Devices (TSS & Safety Barrier) | 87   | 1.7%   |
| RTMC Scanner                              | 0    | 0.0%   |
| RTMC Staff (On Scene)                     | 0    | 0.0%   |
| Sherriff's Officer - Charlotte County     | 0    | 0.0%   |
| Sheriff's Office - Collier County         | 0    | 0.0%   |
| Sheriff's Office - Lee County             | 1    | 0.0%   |
| Sheriff's Office - Manatee County         | 1    | 0.0%   |
| Sheriff's Office - Sarasota County        | 0    | 0.0%   |
| SW Florida Internantion Airport           | 0    | 0.0%   |
| TMC - District 4                          | 3    | 0.1%   |
| TMC - District 5                          | 21   | 0.4%   |
| TMC - District 7                          | 2    | 0.0%   |
| TMC - Other                               | 3    | 0.1%   |
| Tow Truck Companies                       | 0    | 0.0%   |
| Traffic Engineering                       | 10   | 0.2%   |
| Waze                                      | 251  | 4.9%   |
| Total Number of Incidents                 | 5109 | 100.0% |

Note: Event Detection Source Categories listed as zero are not included in the above chart.

| 17. Event Type Summary |             |                       |                              |
|------------------------|-------------|-----------------------|------------------------------|
| Event Types            | # of Events | Average On Scene Time | Average<br>Event<br>Duration |
| Abandoned Vehicle      | 243         | 1:51                  | 9:19                         |
| Amber Alert            | 0           | 0:00                  | 0:00                         |
| Bridge Work            | 0           | 0:00                  | 0:00                         |
| Brush Fire             | 4           | 0:09                  | 1:25                         |
| Congestion             | 156         | 0:00                  | 1:03                         |
| Crash                  | 837         | 0:50                  | 1:13                         |
| Debris On Roadway      | 667         | 0:11                  | 0:19                         |
| Disabled Vehicle       | 2658        | 0:21                  | 1:07                         |
| Emergency Vehicles     | 7           | 0:30                  | 1:00                         |
| Evacuation             | 0           | 0:00                  | 0:00                         |
| Flooding               | 0           | 0:00                  | 0:00                         |
| Interagency Coord.     | 5           | 0:00                  | 0:22                         |
| LEO Alert              | 0           | 0:00                  | 0:00                         |
| Other                  | 64          | 0:01                  | 0:16                         |
| Pedestrian             | 9           | 0:01                  | 0:16                         |
| Police Activity        | 185         | 0:17                  | 0:26                         |
| PSA                    | 0           | 0:00                  | 0:00                         |
| Road Work - Emergency  | 1           | 0:00                  | 0:35                         |
| Road Work - Scheduled  | 68          | 0:19                  | 5:38                         |
| Silver Alert           | 21          | 0:00                  | 3:36                         |
| Special Event          | 2           | 0:00                  | 4:25                         |
| Vehicle Fire           | 11          | 0:50                  | 0:59                         |
| Visibility             | 0           | 0:00                  | 0:00                         |
| Weather                | 167         | 0:02                  | 2:34                         |
| Wildlife               | 4           | 0:16                  | 0:40                         |
| Total Events           | 5109        | 0:26                  | 1:57                         |