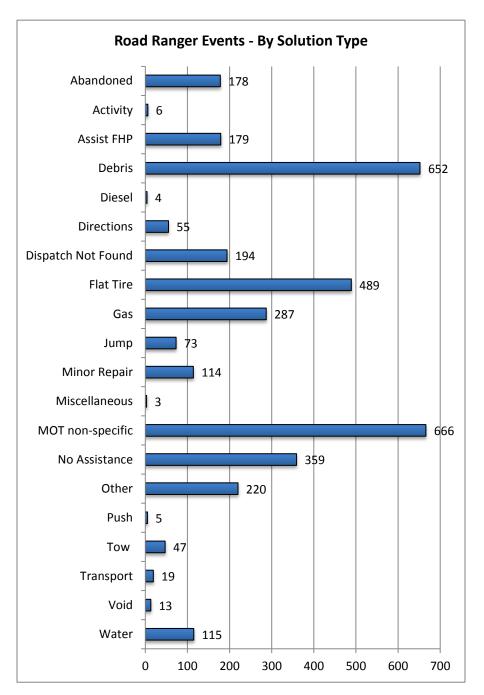

#### SWIFT SunGuide Center July 2015

| 23. Road Ranger Ever | nts -        |
|----------------------|--------------|
| By Solution Type:    |              |
| Problem Type         | # of Assists |
| Abandoned            | 178          |
| Absorbant            | 0            |
| Activity             | 6            |
| Assist FHP           | 179          |
| Bleach               | 0            |
| Cold Patch Asphalt   | 0            |
| Debris               | 652          |
| Deploy Cones         | 0            |
| Diesel               | 4            |
| Directions           | 55           |
| Dispatch Not Found   | 194          |
| Flare                | 0            |
| Flat Tire            | 489          |
| Flood Lamp           | 0            |
| Gas                  | 287          |
| Jump                 | 73           |
| Livestock            | 0            |
| Lockout              | 0            |
| Minor Repair         | 114          |
| Miscellaneous        | 3            |
| MOT non-specific     | 666          |
| No Assistance        | 359          |
| Oil                  | 0            |
| Other                | 220          |
| Phone                | 0            |
| Portland Cement      | 0            |
| Push                 | 5            |
| Radio                | 0            |
| Tow                  | 47           |
| Translate            | 0            |
| Transmission Fluid   | 0            |
|                      |              |

19

0

0

13

115

0

3678

Transport

Void

Water

Wildlife

Turbo Flare

Unsuccessful Repair

**Total Assist Activities** 