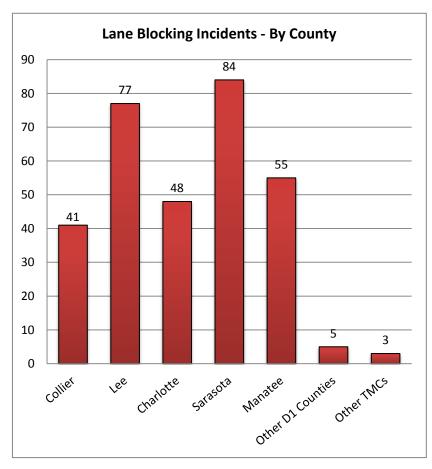

Table 7 includes all lane blocking incidents & events for all 12 District 1 Counties.

| 8. Lane Blocking In | icidents - By C | ounty and Roa | dway:     |          |         |              |
|---------------------|-----------------|---------------|-----------|----------|---------|--------------|
|                     | Collier         | Lee           | Charlotte | Sarasota | Manatee | Other Dist 1 |
| Roadways            | County          | County        | County    | County   | County  | Counties     |
| I-75                | 37              | 46            | 34        | 75       | 27      | -            |
| US-41               | 1               | 26            | 10        | 7        | 28      | -            |
| I-275               | -               | -             | -         | -        | 0       | -            |
| Arterials           | 3               | 5             | 4         | 2        | 0       | 5            |
| Total Incidents     | 41              | 77            | 48        | 84       | 55      | 5            |