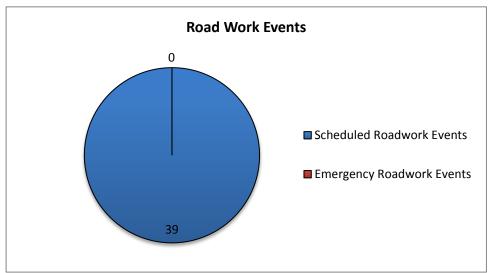

<sup>\*</sup> The DMS used for "Unplanned Events" includes crashes, congestion, visibility, silver alerts, etc.

| 14. Road Work - DMS Statistics: |           |         |                   |
|---------------------------------|-----------|---------|-------------------|
| Scheduled                       | Emer      | gency   | Total # Road Work |
| Road Work                       | Road Work |         | Patterns          |
| 39                              | 0         |         | 39                |
| # DMS Used for Road Work        |           | Average | # of DMS/Pattern  |
| 128                             |           |         | 3                 |