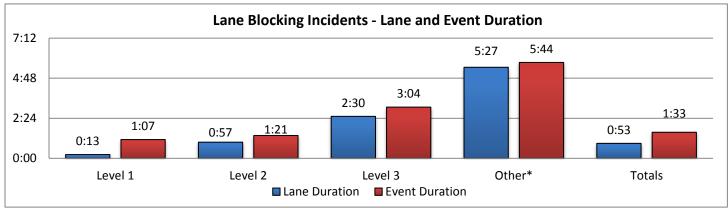

| S. Z. W. Z. |        |            |          |        |          |          |                                 |          |          |         |          |          |
|-------------------------------------------------|--------|------------|----------|--------|----------|----------|---------------------------------|----------|----------|---------|----------|----------|
|                                                 | Co     | llier Cour | nty      | L      | ee Count | У        | Charlotte County Sarasota Count |          |          | inty    |          |          |
|                                                 |        | Lane       | Event    |        | Lane     | Event    |                                 | Lane     | Event    |         | Lane     | Event    |
|                                                 | Events | Duration   | Duration | Events | Duration | Duration | Events                          | Duration | Duration | Evevnts | Duration | Duration |
| Level 1                                         | 17     | 0:15       | 0:50     | 18     | 0:19     | 0:56     | 15                              | 0:11     | 1:12     | 40      | 0:11     | 1:17     |
| Level 2                                         | 5      | 0:49       | 1:18     | 29     | 1:02     | 1:18     | 10                              | 0:55     | 1:20     | 30      | 0:55     | 1:17     |
| Level 3                                         | 7      | 4:06       | 4:43     | 13     | 1:52     | 2:12     | 4                               | 1:06     | 2:03     | 7       | 1:59     | 2:26     |
| Other*                                          | 12*    | 7:15       | 7:20     | 17*    | 4:55     | 5:00     | 19*                             | 5:55     | 6:39     | 7*      | 4:14     | 4:22     |
| Totals                                          | 29     | 1:16       | 1:51     | 60     | 0:59     | 1:23     | 29                              | 0:33     | 1:21     | 77      | 0:37     | 1:23     |

|         | Manatee County |          |          | Other  | Dist 1 Co | unties   | Other Distrcit TMCs |          |          |         | Total    |          |  |
|---------|----------------|----------|----------|--------|-----------|----------|---------------------|----------|----------|---------|----------|----------|--|
|         |                | Lane     | Event    |        | Lane      | Event    |                     | Lane     | Event    |         | Lane     | Event    |  |
|         | Events         | Duration | Duration | Events | Duration  | Duration | Events              | Duration | Duration | Evevnts | Duration | Duration |  |
| Level 1 | 28             | 0:13     | 1:12     | 0      | 0:00      | 0:00     | 2                   | 0:23     | 0:28     | 120     | 0:13     | 1:07     |  |
| Level 2 | 12             | 1:02     | 1:47     | 0      | 0:00      | 0:00     | 0                   | 0:00     | 0:00     | 86      | 0:57     | 1:21     |  |
| Level 3 | 11             | 1:17     | 2:00     | 3      | 10:01     | 10:40    | 1                   | 0:12     | 0:16     | 46      | 2:30     | 3:04     |  |
| Other*  | 4*             | 0:49     | 0:50     | 2*     | 8:26      | 8:36     | 0*                  | 0:00     | 0:00     | 61*     | 5:27     | 5:44     |  |
| Totals  | 51             | 0:38     | 1:30     | 3      | 10:01     | 10:40    | 3                   | 0:19     | 0:24     | 252     | 0:53     | 1:33     |  |