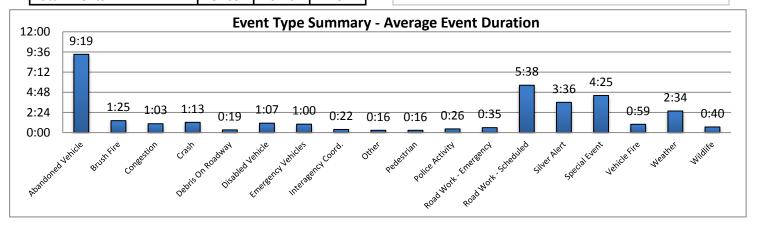

Note: Event Detection Source Categories listed as zero are not included in the above chart.

| 17. Event Type Summary |             |                       |                              |
|------------------------|-------------|-----------------------|------------------------------|
| Event Types            | # of Events | Average On Scene Time | Average<br>Event<br>Duration |
| Abandoned Vehicle      | 243         | 1:51                  | 9:19                         |
| Amber Alert            | 0           | 0:00                  | 0:00                         |
| Bridge Work            | 0           | 0:00                  | 0:00                         |
| Brush Fire             | 4           | 0:09                  | 1:25                         |
| Congestion             | 156         | 0:00                  | 1:03                         |
| Crash                  | 837         | 0:50                  | 1:13                         |
| Debris On Roadway      | 667         | 0:11                  | 0:19                         |
| Disabled Vehicle       | 2658        | 0:21                  | 1:07                         |
| Emergency Vehicles     | 7           | 0:30                  | 1:00                         |
| Evacuation             | 0           | 0:00                  | 0:00                         |
| Flooding               | 0           | 0:00                  | 0:00                         |
| Interagency Coord.     | 5           | 0:00                  | 0:22                         |
| LEO Alert              | 0           | 0:00                  | 0:00                         |
| Other                  | 64          | 0:01                  | 0:16                         |
| Pedestrian             | 9           | 0:01                  | 0:16                         |
| Police Activity        | 185         | 0:17                  | 0:26                         |
| PSA                    | 0           | 0:00                  | 0:00                         |
| Road Work - Emergency  | 1           | 0:00                  | 0:35                         |
| Road Work - Scheduled  | 68          | 0:19                  | 5:38                         |
| Silver Alert           | 21          | 0:00                  | 3:36                         |
| Special Event          | 2           | 0:00                  | 4:25                         |
| Vehicle Fire           | 11          | 0:50                  | 0:59                         |
| Visibility             | 0           | 0:00                  | 0:00                         |
| Weather                | 167         | 0:02                  | 2:34                         |
| Wildlife               | 4           | 0:16                  | 0:40                         |
| Total Events           | 5109        | 0:26                  | 1:57                         |