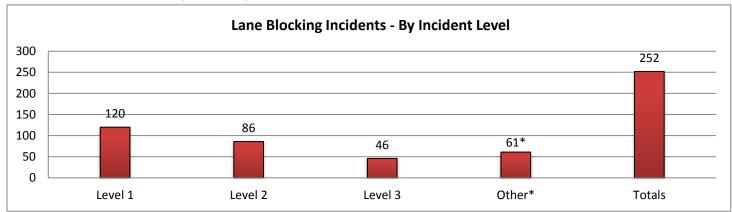

\*These are incidents that occurred outside of the District 1 coverage area but requires SWIFT SunGuide assistance.

| 9. | LANE | BLOCKING | <b>INCIDENTS</b> - | By In | cident Level: |
|----|------|----------|--------------------|-------|---------------|
|    |      |          |                    |       |               |

|         | Manatee County |          |          | Other  | Dist 1 Co | unties   | Other Distrcit TMCs |          |          |         | Total    |          |  |
|---------|----------------|----------|----------|--------|-----------|----------|---------------------|----------|----------|---------|----------|----------|--|
|         |                | Lane     | Event    |        | Lane      | Event    |                     | Lane     | Event    |         | Lane     | Event    |  |
|         | Events         | Duration | Duration | Events | Duration  | Duration | Events              | Duration | Duration | Evevnts | Duration | Duration |  |
| Level 1 | 28             | 0:13     | 1:12     | 0      | 0:00      | 0:00     | 2                   | 0:23     | 0:28     | 120     | 0:13     | 1:07     |  |
| Level 2 | 12             | 1:02     | 1:47     | 0      | 0:00      | 0:00     | 0                   | 0:00     | 0:00     | 86      | 0:57     | 1:21     |  |
| Level 3 | 11             | 1:17     | 2:00     | 3      | 10:01     | 10:40    | 1                   | 0:12     | 0:16     | 46      | 2:30     | 3:04     |  |
| Other*  | 4*             | 0:49     | 0:50     | 2*     | 8:26      | 8:36     | 0*                  | 0:00     | 0:00     | 61*     | 5:27     | 5:44     |  |
| Totals  | 51             | 0:38     | 1:30     | 3      | 10:01     | 10:40    | 3                   | 0:19     | 0:24     | 252     | 0:53     | 1:33     |  |

\*Incidents classified as "Other" are police activity or scheduled road work, and are not included in the Level 1, 2, & 3 totals.

| 10. SunGuide Events - | by Event | Туре:  |           |          |         |           |             |           |
|-----------------------|----------|--------|-----------|----------|---------|-----------|-------------|-----------|
|                       | Collier  | Lee    | Charlotte | Sarasota | Manatee | Other D-1 | Other Dist. | Total #   |
| Incidents             | County   | County | County    | County   | County  | Counties  | TMCs        | of Events |
| Abandoned Vehicle     | 50       | 78     | 22        | 64       | 27      | 0         | 2           | 243       |
| Amber Alerts          | 0        | 0      | 0         | 0        | 0       | 0         | 0           | 0         |
| Bridge Work           | 0        | 0      | 0         | 0        | 0       | 0         | 0           | 0         |
| Brush Fire            | 2        | 0      | 0         | 1        | 1       | 0         | 0           | 4         |
| Congestion            | 3        | 14     | 3         | 51       | 85      | 0         | 0           | 156       |
| Crash                 | 66       | 182    | 59        | 301      | 220     | 9         | 0           | 837       |
| Debris                | 100      | 141    | 87        | 184      | 153     | 0         | 2           | 667       |
| Disabled Vehicle      | 940      | 626    | 150       | 523      | 413     | 0         | 6           | 2658      |
| Emergency Vehicles    | 1        | 2      | 1         | 1        | 2       | 0         | 0           | 7         |
| Evacuation            | 0        | 0      | 0         | 0        | 0       | 0         | 0           | 0         |
| Flooding              | 0        | 0      | 0         | 0        | 0       | 0         | 0           | 0         |
| Interagency Coord.    | 0        | 0      | 0         | 0        | 2       | 0         | 3           | 5         |
| LEO Alerts            | 0        | 0      | 0         | 0        | 0       | 0         | 0           | 0         |
| Other                 | 6        | 25     | 4         | 16       | 10      | 2         | 1           | 64        |
| Pedestrian            | 0        | 3      | 1         | 3        | 2       | 0         | 0           | 9         |
| Police Activity       | 47       | 84     | 11        | 26       | 17      | 0         | 0           | 185       |
| PSA                   | 0        | 0      | 0         | 0        | 0       | 0         | 0           | 0         |
| Road Work - Emergency | 0        | 0      | 0         | 1        | 0       | 0         | 0           | 1         |
| Road Work - Scheduled | 10       | 15     | 18        | 12       | 9       | 4         | 0           | 68        |
| Silver Alert          | 0        | 19     | 0         | 0        | 2       | 0         | 0           | 21        |
| Special Events        | 0        | 1      | 0         | 0        | 0       | 1         | 0           | 2         |
| Vehicle Fire          | 3        | 4      | 2         | 2        | 0       | 0         | 0           | 11        |
| Visibility            | 0        | 0      | 0         | 0        | 0       | 0         | 0           | 0         |
| Weather               | 31       | 32     | 20        | 49       | 35      | 0         | 0           | 167       |
| Wildlife              | 2        | 0      | 0         | 2        | 0       | 0         | 0           | 4         |
| Total Incidents       | 1261     | 1226   | 378       | 1236     | 978     | 16        | 14          | 5109      |