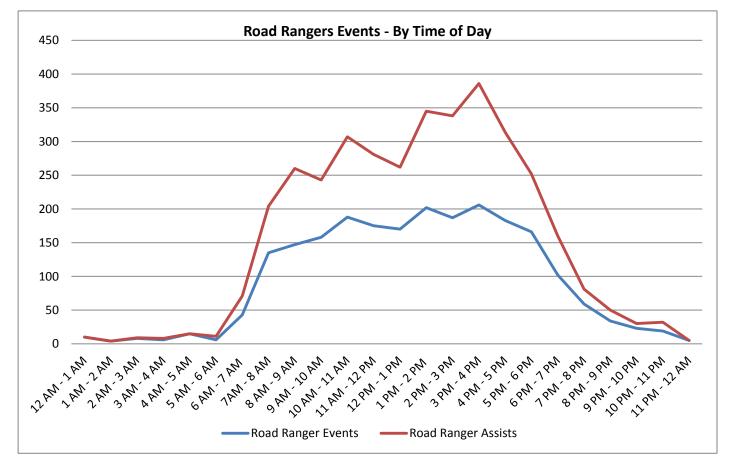

| 22. Road Ranger Assisted Events - |
|-----------------------------------|
| By Time of Day:                   |

| By Tillle Of Day | y ·      |         |
|------------------|----------|---------|
| Time             | RR       | RR      |
| of Day           | Events   | Assists |
| 12 AM - 1 AM     | 10       | 10      |
| 1 AM - 2 AM      | 4        | 4       |
| 2 AM - 3 AM      | 8        | 9       |
| 3 AM - 4 AM      | 6        | 8       |
| 4 AM - 5 AM      | 15       | 15      |
| 5 AM - 6 AM      | 6        | 11      |
| 6 AM - 7 AM      | 43       | 71      |
| 7AM - 8 AM       | 135      | 204     |
| 8 AM - 9 AM      | 147      | 260     |
| 9 AM - 10 AM     | 158      | 243     |
| 10 AM - 11 AM    | 188      | 307     |
| 11 AM - 12 PM    | 175      | 281     |
| <u> </u>         | <u> </u> |         |

| Time          | RR     | RR      |
|---------------|--------|---------|
| of Day        | Events | Assists |
| 12 PM - 1 PM  | 170    | 262     |
| 1 PM - 2 PM   | 202    | 345     |
| 2 PM - 3 PM   | 187    | 338     |
| 3 PM - 4 PM   | 206    | 386     |
| 4 PM - 5 PM   | 183    | 314     |
| 5 PM - 6 PM   | 166    | 252     |
| 6 PM - 7 PM   | 102    | 160     |
| 7 PM - 8 PM   | 59     | 81      |
| 8 PM - 9 PM   | 34     | 50      |
| 9 PM - 10 PM  | 23     | 30      |
| 10 PM - 11 PM | 19     | 32      |
| 11 PM - 12 AM | 5      | 5       |
| Totals        | 2251   | 3678    |