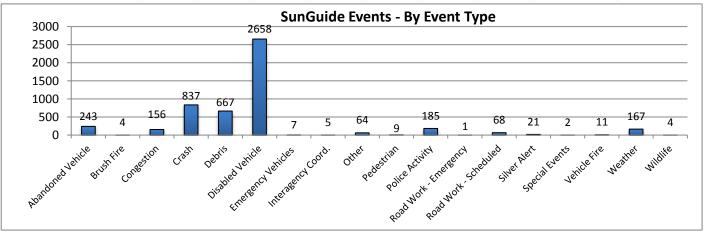

\*Incidents classified as "Other" are police activity or scheduled road work, and are not included in the Level 1, 2, & 3 totals.

| 10. SunGuide Events - | by Event | Туре:  |           |          |         |           |             |           |
|-----------------------|----------|--------|-----------|----------|---------|-----------|-------------|-----------|
|                       | Collier  | Lee    | Charlotte | Sarasota | Manatee | Other D-1 | Other Dist. | Total #   |
| Incidents             | County   | County | County    | County   | County  | Counties  | TMCs        | of Events |
| Abandoned Vehicle     | 50       | 78     | 22        | 64       | 27      | 0         | 2           | 243       |
| Amber Alerts          | 0        | 0      | 0         | 0        | 0       | 0         | 0           | 0         |
| Bridge Work           | 0        | 0      | 0         | 0        | 0       | 0         | 0           | 0         |
| Brush Fire            | 2        | 0      | 0         | 1        | 1       | 0         | 0           | 4         |
| Congestion            | 3        | 14     | 3         | 51       | 85      | 0         | 0           | 156       |
| Crash                 | 66       | 182    | 59        | 301      | 220     | 9         | 0           | 837       |
| Debris                | 100      | 141    | 87        | 184      | 153     | 0         | 2           | 667       |
| Disabled Vehicle      | 940      | 626    | 150       | 523      | 413     | 0         | 6           | 2658      |
| Emergency Vehicles    | 1        | 2      | 1         | 1        | 2       | 0         | 0           | 7         |
| Evacuation            | 0        | 0      | 0         | 0        | 0       | 0         | 0           | 0         |
| Flooding              | 0        | 0      | 0         | 0        | 0       | 0         | 0           | 0         |
| Interagency Coord.    | 0        | 0      | 0         | 0        | 2       | 0         | 3           | 5         |
| LEO Alerts            | 0        | 0      | 0         | 0        | 0       | 0         | 0           | 0         |
| Other                 | 6        | 25     | 4         | 16       | 10      | 2         | 1           | 64        |
| Pedestrian            | 0        | 3      | 1         | 3        | 2       | 0         | 0           | 9         |
| Police Activity       | 47       | 84     | 11        | 26       | 17      | 0         | 0           | 185       |
| PSA                   | 0        | 0      | 0         | 0        | 0       | 0         | 0           | 0         |
| Road Work - Emergency | 0        | 0      | 0         | 1        | 0       | 0         | 0           | 1         |
| Road Work - Scheduled | 10       | 15     | 18        | 12       | 9       | 4         | 0           | 68        |
| Silver Alert          | 0        | 19     | 0         | 0        | 2       | 0         | 0           | 21        |
| Special Events        | 0        | 1      | 0         | 0        | 0       | 1         | 0           | 2         |
| Vehicle Fire          | 3        | 4      | 2         | 2        | 0       | 0         | 0           | 11        |
| Visibility            | 0        | 0      | 0         | 0        | 0       | 0         | 0           | 0         |
| Weather               | 31       | 32     | 20        | 49       | 35      | 0         | 0           | 167       |
| Wildlife              | 2        | 0      | 0         | 2        | 0       | 0         | 0           | 4         |
| Total Incidents       | 1261     | 1226   | 378       | 1236     | 978     | 16        | 14          | 5109      |

Note: Incident categories that are listed as zero are not included in the chart below.

| 11. SunGuide Event Duration (Average) - by Event Type: |         |        |           |          |         |           |             |          |
|--------------------------------------------------------|---------|--------|-----------|----------|---------|-----------|-------------|----------|
|                                                        | Collier | Lee    | Charlotte | Sarasota | Manatee | Other D-1 | Other Dist. | All      |
| Incidents                                              | County  | County | County    | County   | County  | Counties  | TMCs        | Counties |
| Abandoned Vehicle                                      | 9:49    | 7:44   | 7:34      | 11:29    | 9:19    | 0:00      | 4:39        | 9:17     |
| Amber Alerts                                           | 0:00    | 0:00   | 0:00      | 0:00     | 0:00    | 0:00      | 0:00        | 0:00     |
| Bridge Work                                            | 0:00    | 0:00   | 0:00      | 0:00     | 0:00    | 0:00      | 0:00        | 0:00     |
| Brush Fire                                             | 0:19    | 0:00   | 0:00      | 4:10     | 0:53    | 0:00      | 0:00        | 1:25     |
| Congestion                                             | 0:48    | 0:46   | 0:46      | 1:19     | 0:58    | 0:00      | 0:00        | 1:03     |
| Crash                                                  | 1:30    | 1:07   | 1:05      | 1:12     | 1:16    | 1:00      | 0:00        | 1:12     |
| Debris                                                 | 0:15    | 0:14   | 0:16      | 0:30     | 0:16    | 0:00      | 0:02        | 0:19     |
| Disabled Vehicle                                       | 0:56    | 0:54   | 1:05      | 1:23     | 1:33    | 0:00      | 0:17        | 1:07     |
| Emergency Vehicles                                     | 1:03    | 1:10   | 2:04      | 0:47     | 0:23    | 0:00      | 0:00        | 1:00     |
| Evacuation                                             | 0:00    | 0:00   | 0:00      | 0:00     | 0:00    | 0:00      | 0:00        | 0:00     |
| Flooding                                               | 0:00    | 0:00   | 0:00      | 0:00     | 0:00    | 0:00      | 0:00        | 0:00     |
| Interagency Coord.                                     | 0:00    | 0:00   | 0:00      | 0:00     | 0:20    | 0:00      | 0:08        | 0:12     |
| LEO Alerts                                             | 0:00    | 0:00   | 0:00      | 0:00     | 0:00    | 0:00      | 0:00        | 0:00     |
| Other                                                  | 0:31    | 0:33   | 0:16      | 0:17     | 0:17    | 0:08      | 0:05        | 0:24     |
| Pedestrian                                             | 0:00    | 0:06   | 0:07      | 0:31     | 0:10    | 0:00      | 0:00        | 0:15     |
| Police Activity                                        | 0:33    | 0:20   | 0:25      | 0:30     | 0:24    | 0:00      | 0:00        | 0:25     |
| PSA                                                    | 0:00    | 0:00   | 0:00      | 0:00     | 0:00    | 0:00      | 0:00        | 0:00     |
| Road Work - Emergency                                  | 0:00    | 0:00   | 0:00      | 0:35     | 0:00    | 0:00      | 0:00        | 0:35     |
| Road Work - Scheduled                                  | 8:11    | 5:38   | 7:04      | 4:02     | 1:38    | 3:19      | 0:00        | 5:26     |
| Silver Alert                                           | 0:00    | 3:58   | 0:00      | 0:00     | 0:04    | 0:00      | 0:00        | 3:35     |
| Special Events                                         | 0:00    | 5:18   | 0:00      | 0:00     | 0:00    | 3:33      | 0:00        | 4:25     |
| Vehicle Fire                                           | 0:40    | 1:09   | 1:29      | 0:37     | 0:00    | 0:00      | 0:00        | 0:58     |
| Visibility                                             | 0:00    | 0:00   | 0:00      | 0:00     | 0:00    | 0:00      | 0:00        | 0:00     |
| Weather                                                | 2:34    | 3:05   | 2:49      | 2:12     | 2:29    | 0:00      | 0:00        | 2:34     |
| Wildlife                                               | 0:13    | 0:00   | 0:00      | 1:07     | 0:00    | 0:00      | 0:00        | 0:40     |
| Total Incidents                                        | 1:20    | 1:24   | 1:37      | 1:45     | 1:26    | 1:38      | 0:49        | 1:29     |