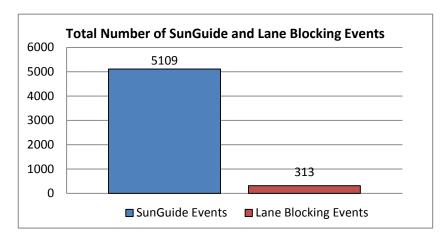

Please note that all times in this report are in HH:MM format except where specifically noted.

| 1. Total Number of SunGuide Events | : |
|------------------------------------|---|
| 5109                               |   |

| 2. | Number of Lane Blocking Events: |
|----|---------------------------------|
|    | 313                             |