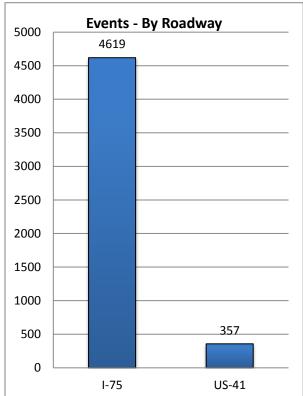

| Total Events on US-41 |
|-----------------------|
| 357                   |

| Total | <b>Events</b> | on I-7 | 5 |
|-------|---------------|--------|---|
|       | 4619          |        |   |

Note: The charts for these tables appear on the following page.