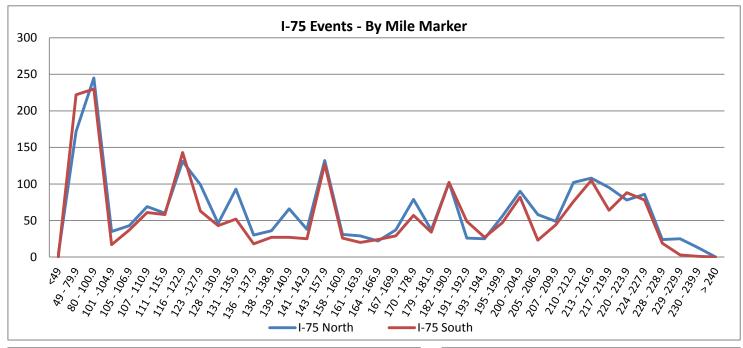

| 15. Event Location | n - Summa | ary By Exit Reference: |      |
|--------------------|-----------|------------------------|------|
| I-75 Northbo       | und       | I-75 Southbo           | und  |
| Mile <49           | 4         | Mile <49               | 0    |
| Mile 49-79.9       | 172       | Mile 49-79.9           | 222  |
| Mile 80-100.9      | 245       | Mile 80-100.9          | 230  |
| Mile 101-104.9     | 35        | Mile 101-104.9         | 17   |
| Mile 105-106.9     | 43        | Mile 105-106.9         | 37   |
| Mile 107-110.9     | 69        | Mile 107-110.9         | 61   |
| Mile 111-115.9     | 60        | Mile 111-115.9         | 58   |
| Mile 116-122.9     | 131       | Mile 116-122.9         | 143  |
| Mile 123-127.9     | 99        | Mile 123-127.9         | 63   |
| Mile 128-130.9     | 46        | Mile 128-130.9         | 43   |
| Mile 131-135.9     | 93        | Mile 131-135.9         | 52   |
| Mile 136 -137.9    | 30        | Mile 136 -137.9        | 18   |
| Mile 138 -138.9    | 36        | Mile 138 -138.9        | 27   |
| Mile 139 - 140.9   | 66        | Mile 139 - 140.9       | 27   |
| Mile 141 - 142.9   | 38        | Mile 141 - 142.9       | 25   |
| Mile 143 - 157.9   | 132       | Mile 143 - 157.9       | 127  |
| Mile 158 - 160.9   | 31        | Mile 158 - 160.9       | 26   |
| Mile 161 - 163.9   | 29        | Mile 161 - 163.9       | 20   |
| Mile 164 - 166.9   | 22        | Mile 164 - 166.9       | 24   |
| Mile 167 -169.9    | 37        | Mile 167 -169.9        | 29   |
| Mile 170 - 178.9   | 79        | Mile 170 - 178.9       | 57   |
| Mile 179 - 181.9   | 37        | Mile 179 - 181.9       | 34   |
| Mile 182 - 190.9   | 102       | Mile 182 - 190.9       | 102  |
| Mile 191 - 192.9   | 26        | Mile 191 - 192.9       | 49   |
| Mile 193 - 194.9   | 25        | Mile 193 - 194.9       | 27   |
| Mile 195 -199.9    | 56        | Mile 195 -199.9        | 47   |
| Mile 200 - 204.9   | 90        | Mile 200 - 204.9       | 82   |
| Mile 205 - 206.9   | 58        | Mile 205 - 206.9       | 23   |
| Mile 207 - 209.9   | 49        | Mile 207 - 209.9       | 44   |
| Mile 210 -212.9    | 102       | Mile 210 -212.9        | 76   |
| Mile 213 - 216.9   | 108       | Mile 213 - 216.9       | 105  |
| Mile 217 - 219.9   | 95        | Mile 217 - 219.9       | 64   |
| Mile 220 - 223.9   | 78        | Mile 220 - 223.9       | 88   |
| Mile 224 -227.9    | 86        | Mile 224 -227.9        | 78   |
| Mile 228 - 228.9   | 24        | Mile 228 - 228.9       | 19   |
| Mile 229 -229.9    | 25        | Mile 229 -229.9        | 3    |
| Mile 230 - 239.9   | 13        | Mile 230 - 239.9       | 1    |
| > Mile 240         | 0         | > Mile 240             | 0    |
| North Total        | 2471      | South Total            | 2148 |