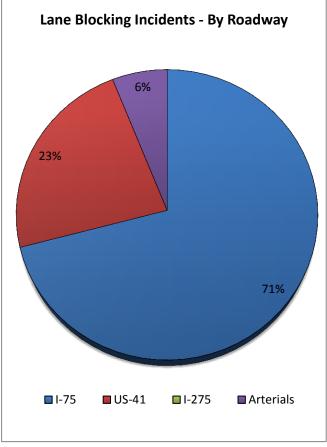

Table 7 includes all lane blocking incidents & events for all 12 District 1 Counties.

| 8. Lane Blocking In | icidents - By C | ounty and Roa | dway:     |          |         |              |
|---------------------|-----------------|---------------|-----------|----------|---------|--------------|
|                     | Collier         | Lee           | Charlotte | Sarasota | Manatee | Other Dist 1 |
| Roadways            | County          | County        | County    | County   | County  | Counties     |
| I-75                | 37              | 46            | 34        | 75       | 27      | -            |
| US-41               | 1               | 26            | 10        | 7        | 28      | -            |
| I-275               | -               | -             | -         | -        | 0       | -            |
| Arterials           | 3               | 5             | 4         | 2        | 0       | 5            |
| Total Incidents     | 41              | 77            | 48        | 84       | 55      | 5            |

|                 | District 7* | District 6* | District 4* | FL Turnpike* | Total Incidents |
|-----------------|-------------|-------------|-------------|--------------|-----------------|
| Roadways        | TMC         | TMC         | TMC         | TMC          | By Roadway      |
| I-75            | 0           | 0           | 3           | -            | 222             |
| US-41           | 0           | 0           | -           | -            | 72              |
| I-275           | 0           | -           | -           | -            | 0               |
| Arterials       | 0           | 0           | 0           | 0            | 19              |
| Total Incidents | 0           | 0           | 3           | 0            | 313             |