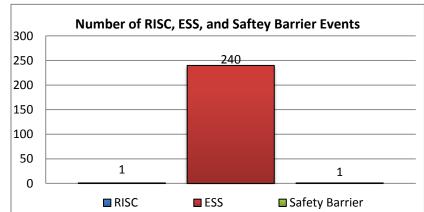

# 3. Number of RISC Events:

| 6. Average Open Roads Policy &         |      |  |  |  |  |  |
|----------------------------------------|------|--|--|--|--|--|
| Normal Traffic Times for I-75 Incid    | ents |  |  |  |  |  |
| Average Incident Duration From First   | 0:50 |  |  |  |  |  |
| Responder Arrival to Travel Lane Open  | 0.30 |  |  |  |  |  |
| Average Incident Duration From First   | 1:02 |  |  |  |  |  |
| Responder Notified to Travel Lane Open | 1.02 |  |  |  |  |  |
| Average Incident Duration From First   | 1:29 |  |  |  |  |  |
| Responder Notified to Normal Traffic   | 1.29 |  |  |  |  |  |