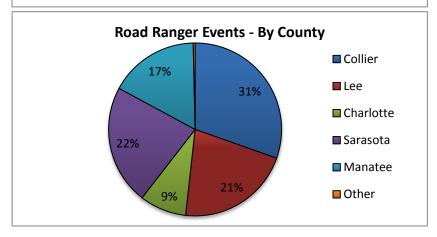

| 19. Road Ranger Events |      |  |  |
|------------------------|------|--|--|
| By County:             |      |  |  |
| District 1 Road Range  |      |  |  |
| Counties Events        |      |  |  |
| Collier                | 865  |  |  |
| Lee                    | 608  |  |  |
| Charlotte              | 249  |  |  |
| Sarasota               | 637  |  |  |
| Manatee                | 477  |  |  |
| Other                  | 10   |  |  |
| Totals                 | 2846 |  |  |