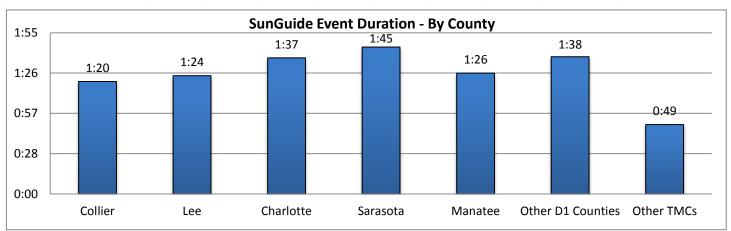

Note: Incident categories that are listed as zero are not included in the chart below.

| 11. SunGuide Event Duration (Average) - by Event Type: |         |        |           |          |         |           |             |          |
|--------------------------------------------------------|---------|--------|-----------|----------|---------|-----------|-------------|----------|
|                                                        | Collier | Lee    | Charlotte | Sarasota | Manatee | Other D-1 | Other Dist. | All      |
| Incidents                                              | County  | County | County    | County   | County  | Counties  | TMCs        | Counties |
| Abandoned Vehicle                                      | 9:49    | 7:44   | 7:34      | 11:29    | 9:19    | 0:00      | 4:39        | 9:17     |
| Amber Alerts                                           | 0:00    | 0:00   | 0:00      | 0:00     | 0:00    | 0:00      | 0:00        | 0:00     |
| Bridge Work                                            | 0:00    | 0:00   | 0:00      | 0:00     | 0:00    | 0:00      | 0:00        | 0:00     |
| Brush Fire                                             | 0:19    | 0:00   | 0:00      | 4:10     | 0:53    | 0:00      | 0:00        | 1:25     |
| Congestion                                             | 0:48    | 0:46   | 0:46      | 1:19     | 0:58    | 0:00      | 0:00        | 1:03     |
| Crash                                                  | 1:30    | 1:07   | 1:05      | 1:12     | 1:16    | 1:00      | 0:00        | 1:12     |
| Debris                                                 | 0:15    | 0:14   | 0:16      | 0:30     | 0:16    | 0:00      | 0:02        | 0:19     |
| Disabled Vehicle                                       | 0:56    | 0:54   | 1:05      | 1:23     | 1:33    | 0:00      | 0:17        | 1:07     |
| Emergency Vehicles                                     | 1:03    | 1:10   | 2:04      | 0:47     | 0:23    | 0:00      | 0:00        | 1:00     |
| Evacuation                                             | 0:00    | 0:00   | 0:00      | 0:00     | 0:00    | 0:00      | 0:00        | 0:00     |
| Flooding                                               | 0:00    | 0:00   | 0:00      | 0:00     | 0:00    | 0:00      | 0:00        | 0:00     |
| Interagency Coord.                                     | 0:00    | 0:00   | 0:00      | 0:00     | 0:20    | 0:00      | 0:08        | 0:12     |
| LEO Alerts                                             | 0:00    | 0:00   | 0:00      | 0:00     | 0:00    | 0:00      | 0:00        | 0:00     |
| Other                                                  | 0:31    | 0:33   | 0:16      | 0:17     | 0:17    | 0:08      | 0:05        | 0:24     |
| Pedestrian                                             | 0:00    | 0:06   | 0:07      | 0:31     | 0:10    | 0:00      | 0:00        | 0:15     |
| Police Activity                                        | 0:33    | 0:20   | 0:25      | 0:30     | 0:24    | 0:00      | 0:00        | 0:25     |
| PSA                                                    | 0:00    | 0:00   | 0:00      | 0:00     | 0:00    | 0:00      | 0:00        | 0:00     |
| Road Work - Emergency                                  | 0:00    | 0:00   | 0:00      | 0:35     | 0:00    | 0:00      | 0:00        | 0:35     |
| Road Work - Scheduled                                  | 8:11    | 5:38   | 7:04      | 4:02     | 1:38    | 3:19      | 0:00        | 5:26     |
| Silver Alert                                           | 0:00    | 3:58   | 0:00      | 0:00     | 0:04    | 0:00      | 0:00        | 3:35     |
| Special Events                                         | 0:00    | 5:18   | 0:00      | 0:00     | 0:00    | 3:33      | 0:00        | 4:25     |
| Vehicle Fire                                           | 0:40    | 1:09   | 1:29      | 0:37     | 0:00    | 0:00      | 0:00        | 0:58     |
| Visibility                                             | 0:00    | 0:00   | 0:00      | 0:00     | 0:00    | 0:00      | 0:00        | 0:00     |
| Weather                                                | 2:34    | 3:05   | 2:49      | 2:12     | 2:29    | 0:00      | 0:00        | 2:34     |
| Wildlife                                               | 0:13    | 0:00   | 0:00      | 1:07     | 0:00    | 0:00      | 0:00        | 0:40     |
| Total Incidents                                        | 1:20    | 1:24   | 1:37      | 1:45     | 1:26    | 1:38      | 0:49        | 1:29     |