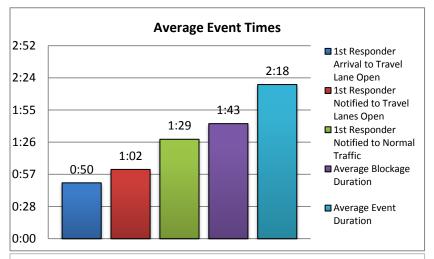

# 3. Number of RISC Events:

| 6. Average Open Roads Policy &         |      |  |  |  |  |  |
|----------------------------------------|------|--|--|--|--|--|
| Normal Traffic Times for I-75 Incid    | ents |  |  |  |  |  |
| Average Incident Duration From First   | 0:50 |  |  |  |  |  |
| Responder Arrival to Travel Lane Open  | 0.30 |  |  |  |  |  |
| Average Incident Duration From First   | 1:02 |  |  |  |  |  |
| Responder Notified to Travel Lane Open | 1.02 |  |  |  |  |  |
| Average Incident Duration From First   | 1:29 |  |  |  |  |  |
| Responder Notified to Normal Traffic   | 1.29 |  |  |  |  |  |

| 7. Average Blockage/Event Duration - |      |  |  |  |  |  |
|--------------------------------------|------|--|--|--|--|--|
| For All Lane Blocking Events         |      |  |  |  |  |  |
| Number of Events                     | 5109 |  |  |  |  |  |
| Number of Lane Blocking Events       | 313  |  |  |  |  |  |
| Number of Secondary Incidents        | 47   |  |  |  |  |  |
| Average Blockage Duration            | 1:43 |  |  |  |  |  |
| Average Event Duration               | 2:18 |  |  |  |  |  |