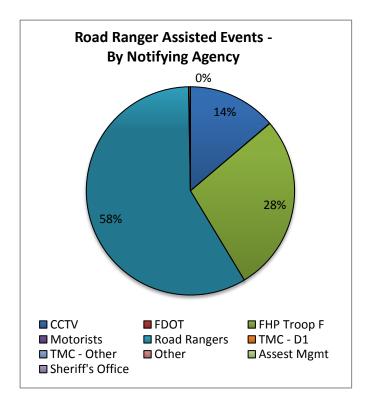

| 21. Road Ranger Assisted Events - By Notifying Agency: |        |        |  |
|--------------------------------------------------------|--------|--------|--|
| Notifying Number of % of                               |        |        |  |
| Agency                                                 | Events | Events |  |
| сстv                                                   | 376    | 13.2%  |  |
| FDOT                                                   | 1      | 0.0%   |  |
| FHP Troop F                                            | 753    | 26.5%  |  |
| Motorists                                              | 0      | 0.0%   |  |
| Road Rangers                                           | 1594   | 56.0%  |  |
| TMC - D1                                               | 6      | 0.2%   |  |
| TMC - Other                                            | 0      | 0.0%   |  |
| Other                                                  | 0      | 0.0%   |  |
| Assest Mgmt                                            | 2      | 0.1%   |  |
| Sheriff's Office                                       | 0      | 0.0%   |  |
| Waze                                                   | 114    | 4.0%   |  |
| Totals                                                 | 2846   | 100.0% |  |